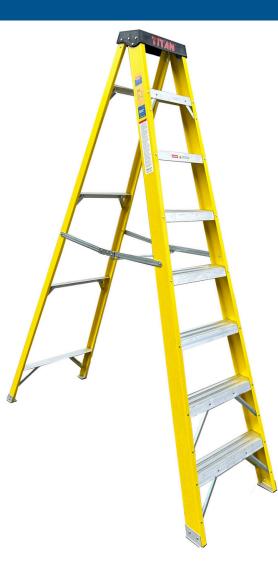

## FIBREGLASS SWINGBACK STEP LADDERS

## **TNGFHS** Series

Designed to excel in high-risk settings, the Titan Fibreglass Swingback Step Ladder provides a secure, stable solution for working at height near electrical currents.

## **KEY BENEFITS**

- Non-Conductive Fibreglass Stiles: Built for electrical safety.
- Integrated Tool Tray: Keeps essential tools and accessories within easy reach for maximum efficiency.
- **Slip-Resistant Steps:** Designed for a firm grip, ensuring secure footing in demanding work environments.
- **Professional-Grade Safety:** Certified to EN131 Professional standards, offering assurance of top-tier safety and quality.
- **Heavy-Duty Performance:** Supports up to 150kg, meeting the needs of home use and trade professionals.